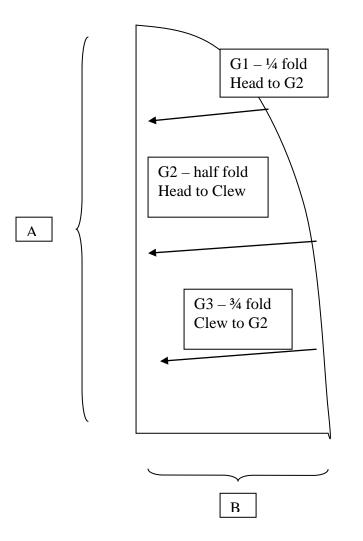

## <u>Headsail</u>



## <u>Mainsail</u>

0.25 A (G1 + G2 + G3 + 0.5 B) = $0.25 \_ (\_\_\_+\_\_+ + 0.5 \_\_) = \_ (0.01)$ 



A and B entered into Measurement Certificate. Size + Max Headsail size placed on Port side. Max Headsail = 18.58 – Mainsail M2.

## <u>Measuring.</u>

|     | Sail NoBoat Name                                                                                     |
|-----|------------------------------------------------------------------------------------------------------|
|     | Builder Design.                                                                                      |
|     | Year Built.                                                                                          |
|     | Date Measured.                                                                                       |
|     | Checked.