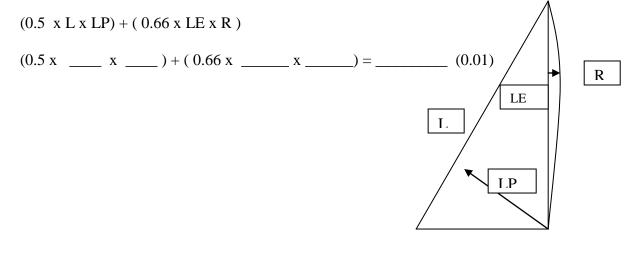

## <u>Mainsail</u>

0.25 A (G1 + G2 + G3 + 0.5 B) = $0.25 \_ (\_\_\_+\_\_+ + 0.5 \_\_) = \_ (0.01)$ 

A and B entered into Measurement Certificate. Size + Max Headsail size placed on Port side. Max Headsail = 18.58 – Mainsail M2.